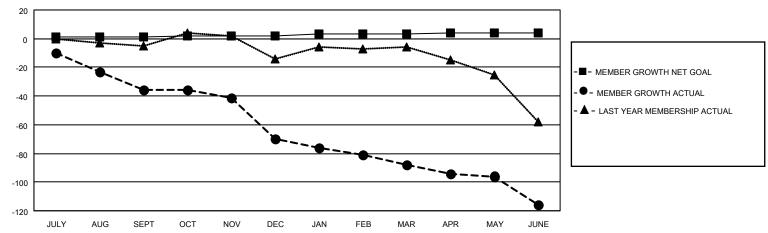

## GOALS AND ACTUAL MEMBERS CUMULATIVE

| DROPPED CLUBS: 0 |     | 20 CLUBS OF 60 ADDED 1 OR MORE NEW MEMBERS | GENDER DISTRIBUTION        |                |     |
|------------------|-----|--------------------------------------------|----------------------------|----------------|-----|
|                  |     | NEW MEMBERS                                | MALE                       | 1,004 (71.41%) |     |
|                  |     |                                            | FEMALE                     | 402 (28.59%)   |     |
| DROPPED MEMBERS  |     |                                            |                            | ,              |     |
| DECEASED         | 38  | CLICK HERE FOR CUMULATIVE                  | TOTAL FAMILY UNIT MEMBERS  |                | 275 |
| CLUB CANCELLED   | 0   | MEMBERSHIP DATA                            | FAMILY MEMBERS PAYING HALF |                | 420 |
| OTHER            | 128 |                                            |                            |                | 139 |
| TOTAL            | 166 |                                            | DOES                       |                |     |